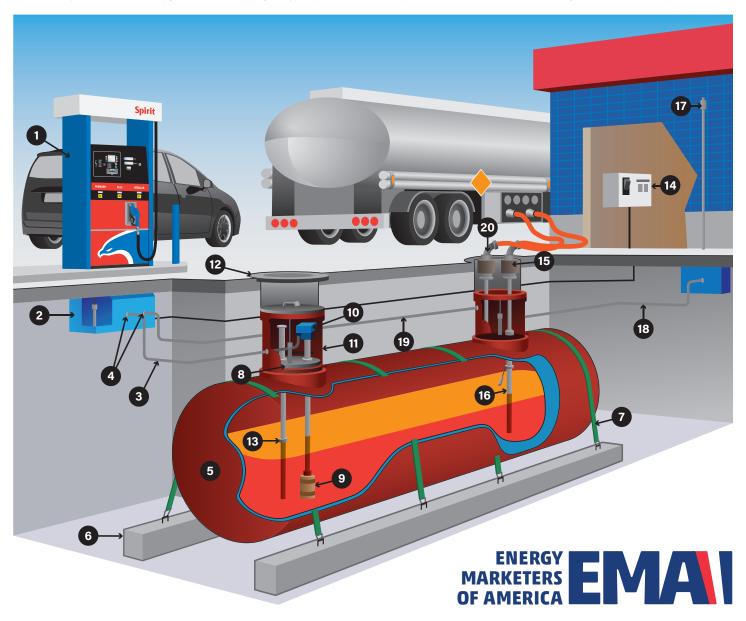

## **UNDERGROUND STORAGE TANKS**

- 1. motor fuel dispenser
- 2. under dispenser containment sump
- 3. product pipe\*
- 4. piping joint and connection seals, gaskets, and sealants
- 5. underground storage tank (UST)\*
- 6. UST deadman anchor
- 7. UST anchor strap
- 8. UST manway
- 9. submerged turbine pump (STP)
- 10. STP head

- 11. UST containment sump
- 12. STP/containment sump access manhole
- 13. automatic tank gauge
- 14. tank gauge/release detection console
- 15. fill pipe with spill containment bucket
- 16. fill drop tube with overfill protection
- 17. vent riser with pressure/vacuum valve
- 18. vent line
- 19. vapor return line
- 20. vapor recovery connection

\*After April 11, 2016, new and upgraded USTs and piping are typically double-wall to comply with the revised 2015 federal UST regulations for secondary containment.